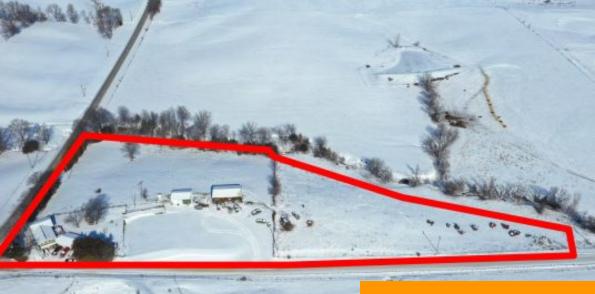

https://enyeartauctionrealty.com

List Price \$294,900: 36518 Elm Rd, Salisbury, MO 65281 - Modern ranch home on 6.79 surveyed acres just North of Bynumville! This updated 3 Bed / 2 Full Bath home has 1,728 sf of main level living area with a partial, half-finished basement. Main level features include a large kitchen...

## **BASIC FACTS**

| Date added: 01/22/24                          | Post Updated: 2024-01-26 15:01:31          |
|-----------------------------------------------|--------------------------------------------|
| Bedrooms: 3                                   | Bathrooms: 2                               |
| Floors: 1                                     | <b>Area:</b> 1728 sq ft                    |
| Lot size: 6.79 acres                          | Year built: 1971                           |
| Address: 36518 Elm Rd, Salisbury, MO<br>65281 | Roof: Asphalt Shingle (10 yrs old)         |
| Siding: Vinyl                                 | Windows: Vinyl                             |
| Flooring: Carpet & Vinyl                      | HVAC: Central Heat & AC - Propane          |
| Basement: Walkout - Partial Finished          | Garage: 2-Car Attached Garage              |
| Sewer: Private Septic (Pumped in 2018)        | Outbuilding #1: (30x36) Shed built in 2003 |
| Outbuilding #2: (36x54) Shed built in 2011    | Internet: Fiber                            |
| Fencing: Wire Perimeter Fence around Acreage  |                                            |