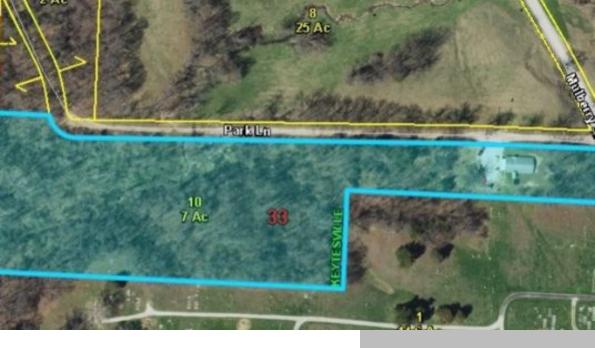

## (UNDER CONTRACT) 4 BED / 1 BATH HOME ON 7.00 ACRES +/- NORTH EDGE OF KEYTESVILLE

https://enyeartauctionrealty.com

(UNDER CONTRACT) - List Price: \$79,900 - 28255 Park Ln, Keytesville, MO - 4 bed / 1 bath home on 7.00 acres +/- on the North edge of Keytesville! This 1,800 sf earth contact home features a large open concept living, kitchen & dining area. A fixerupper offering plenty of...

## **BASIC FACTS**

**Date added:** 07/26/24 **Post Updated:** 2024-08-13 10:18:58

Bedrooms: 4 Bathrooms: 1

Floors: 1 Area: 1800 sq ft

**Lot size:** 7.00 acres **Year built:** 1977

**Roof:** Asphalt Shingle Foundation: Earth Contact / Concrete