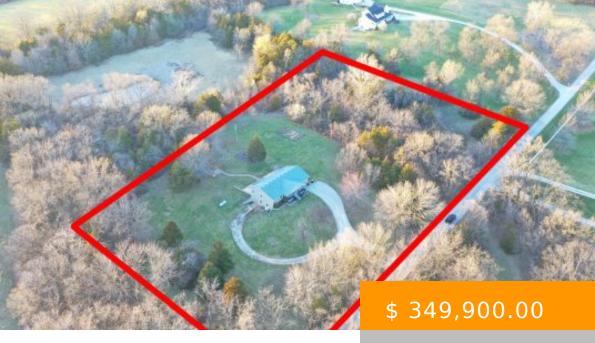

## (SOLD) HOME & 3.65 ACRES ALONG THE NORTH EDGE OF FAYETTE!

https://enyeartauctionrealty.com

(SOLD) - 135 County Road 203, Fayette, MO - List Price \$349,900 - Nice home on 3.65 acres along the North edge of Fayette! Totaling over 2,800 sf of finished living area. Featuring 2 beds / 2 full baths (1,654 sf) on the main level w/ additional 2 beds /...

## **BASIC FACTS**

**Date added:** 03/12/24

**Bedrooms:** 4

Area: 1654 sq ft

Year built: 1993

**Siding:** Hardi-Board (2015)

Foundation: Full Finished Walkout

Basement

Flooring: Hardwood / Tile / Carpet

Patio: 992 sf Rear Patio

**Sewer:** Private Sewer

**Post Updated:** 2024-04-09 15:08:26

Bathrooms: 3

Lot size: 3.65 acres

Roof: New (2022) - Asphalt Shingle

Windows: Wood

**HVAC (Central Propane):** New (2022)

Garage: 1-Car Attached & 1-Car Built-in

Other: Pergola & Fire Pit (2015)

Water: City Water