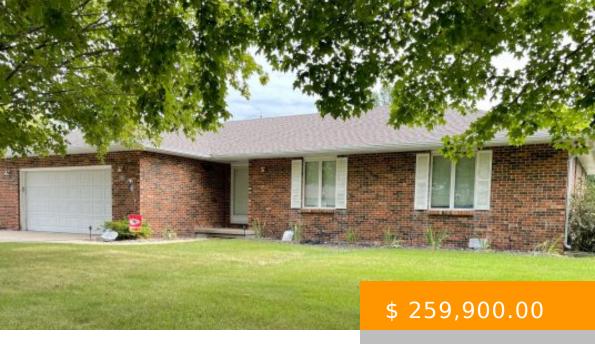

## (SOLD) NICE 3 BED / 2 BATH HOME IN SALISBURY -CIRCLE VIEW NEIGHBORHOOD

https://enyeartauctionrealty.com

(SOLD) - List Price \$259,900 - 305 N Eastview Dr, Salisbury - Nice 3 Bed / 2 Full Bath Home in Circle View Heights Subdivision! This brick ranch home contains 1,495 sf of main level living area w/ a full finished basement. Totaling nearly 3,000 sf of total finished living...

## BASIC FACTS

**Date added:** 09/14/23

Bedrooms: 3

 $\textbf{Floors:}\ 1$ 

**Lot size:** 31360 sq ft

Foundation: Full Finished Basement

Siding: Full Brick Exterior

Flooring: Hardwood & Vinyl

Outbuildings: 10x16 Shed

**Post Updated:** 2023-11-10 16:15:35

Bathrooms: 2

**Area:** 1495 sq ft

Year built: 1987

Roof: Asphalt Shingle

Windows: Vinyl

**Garage:** 2-Car Attached